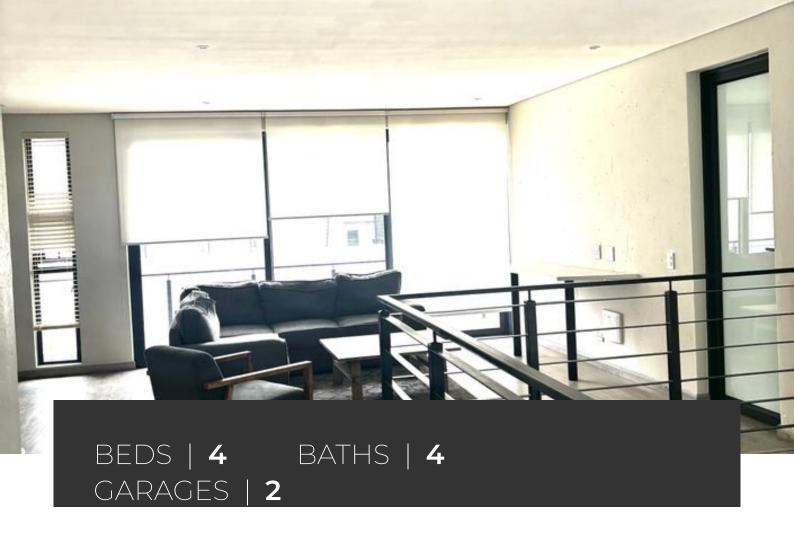

## SPACIOUS 4 BED CLUSTER

This MODERN , stylish and classy cluster ; Spacious and open living rooms opening up with fold away doors is the perfect lifestyle

Perfect for the entertainer covered patio with Braai and serving area overlooking spacious beautiful garden and fire pit area,

Ădditional to the outstanding lower level areas upstairs boasts a large pyjama lounge and built in coffee counter and under counter fridge space

4 spacious Ensuite Bedrooms 4 Bathrooms all with views of pool area below and spacious sprawling garden area