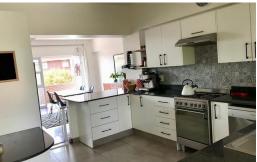

Living Space: Open plan kitchen flowing into the lounge and dining room area.parquet flooring and trendy bathrooms Balcony: Private balcony offering a cozy outdoor retreat. Bedroom: Spacious main bedroom with built-in cupboards. Bathroom: Shared, well-maintained bathroom.