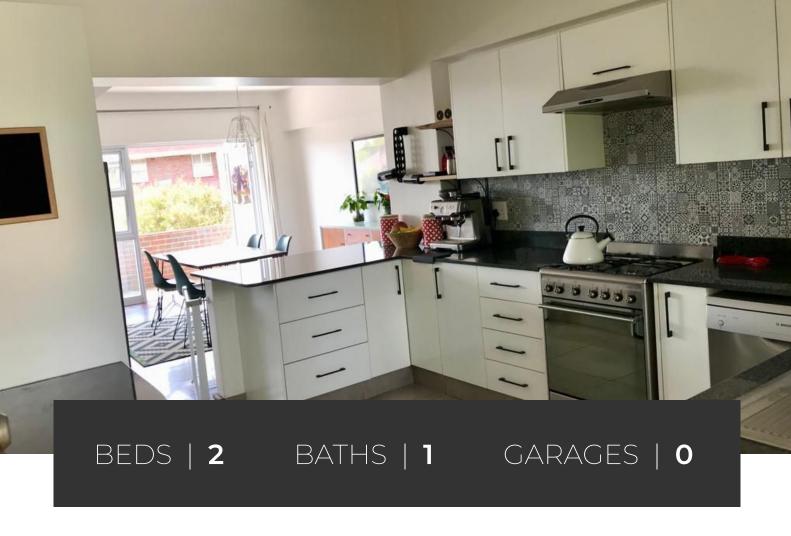

## Jodi Gordon Agent

jodi.g@ahprop.co.za +27848951862

www.ahprop.co.za

| Land Size | -   | Floor Size | 105m² |
|-----------|-----|------------|-------|
| Pool      | Yes | Balcony    | None  |

This incredibly charming 2-bedroom apartment in the sought-after Waverley suburb is gem for those looking to balance work and leisure. Its prime location, just next to the M1 freeway, makes commuting to any of Johannesburg's CBDs a breeze.

Living Space: Open plan kitchen flowing into the lounge and dining room area.parquet flooring and trendy bathrooms Balcony: Private balcony offering a cozy outdoor retreat. Bedroom: Spacious main bedroom with built-in cupboards. Bathroom: Shared, well-maintained bathroom.