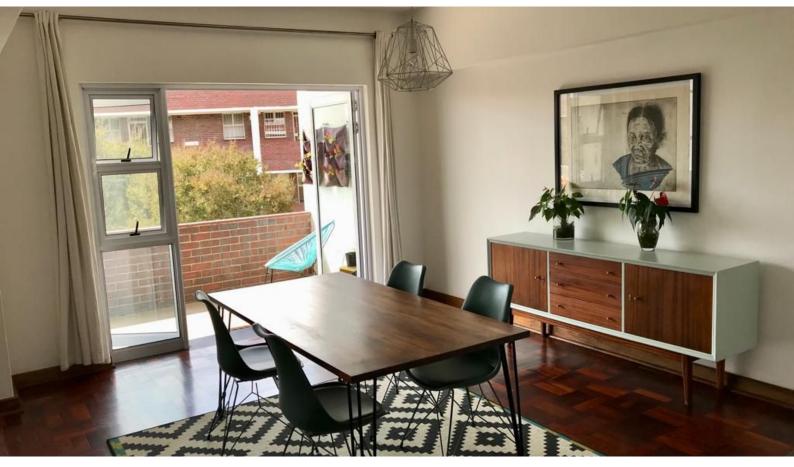

Living Space: Open plan kitchen flowing into the lounge and dining room area.parquet flooring and trendy bathrooms Balcony: Private balcony offering a cozy outdoor retreat. Bedroom: Spacious main bedroom with built-in cupboards. Bathroom: Shared, well-maintained bathroom.