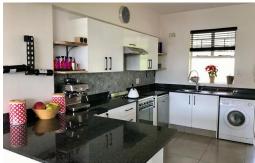

Living Space: Open plan kitchen flowing into the lounge and dining room area.parquet flooring and trendy bathrooms Balcony: Private balcony offering a cozy outdoor retreat. Bedroom: Spacious main bedroom with built-in cupboards. Bathroom: Shared, well-maintained bathroom.