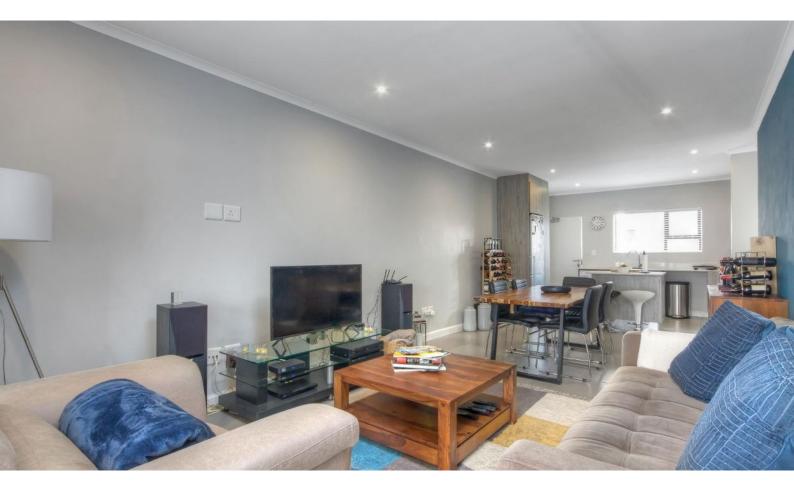

Unit boasts 2 Bedrooms and 2 Full bathrooms with the main being en-suite. Bedrooms have plenty of cupboard space.

Open plan Lounge, dining room and kitchen. Kitchen has space for appliances and the living areas lead out to a covered balcony

Unit is tiled throughout

Unit comes with 1 designated parking bay as well as plenty of visitors parking

Complex has a pool and clubhouse 24 Hour Security

Near all religious domains, shopping centres, schools and easy access to highways