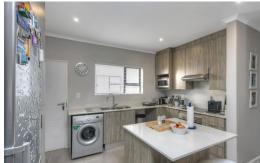

Unit boasts 2 Bedrooms and 2 Full bathrooms with the main being en-suite. Bedrooms have plenty of cupboard space.

Open plan Lounge, dining room and kitchen. Kitchen has space for appliances and the living areas lead out to a covered balcony