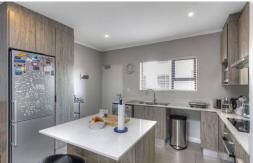

Unit boasts 2 Bedrooms and 2 Full bathrooms with the main being en-suite. Bedrooms have plenty of cupboard space.

Open plan Lounge, dining room and kitchen. Kitchen has space for appliances and the living areas lead out to a covered balcony