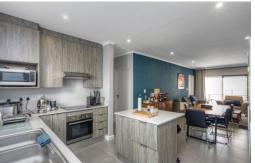

Unit boasts 2 Bedrooms and 2 Full bathrooms with the main being en-suite. Bedrooms have plenty of cupboard space.

Open plan Lounge, dining room and kitchen. Kitchen has space for appliances and the living areas lead out to a covered balcony