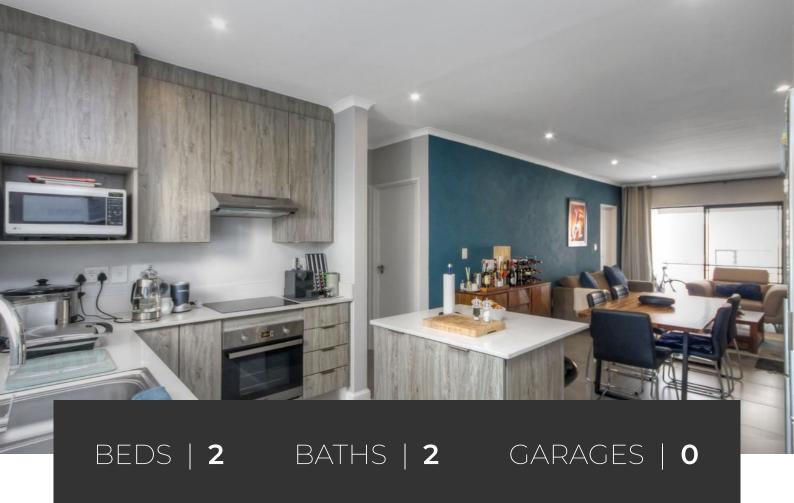

Unit boasts 2 Bedrooms and 2 Full bathrooms with the main being en-suite. Bedrooms have plenty of cupboard space.

Open plan Lounge, dining room and kitchen. Kitchen has space for appliances and the living areas lead out to a covered balcony

Unit is tiled throughout

Unit comes with 1 designated parking bay as well as plenty of visitors parking

Complex has a pool and clubhouse 24 Hour Security

Near all religious domains, shopping centres, schools and easy access to highways