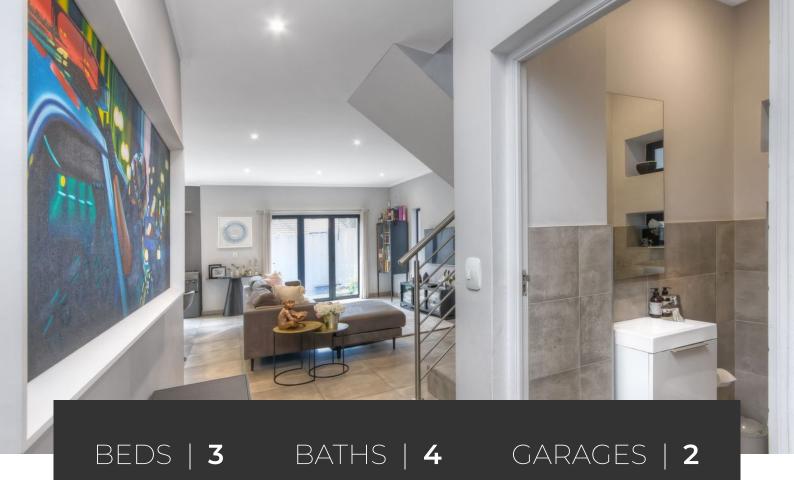

Welcome to this exquisite cluster house! As you step inside, you'll be immediately captivated by the seamless flow of the open-plan design, combining the kitchen, lounge, and dining room into one harmonious space. The entire area boasts tastefully laid tiled flooring, offering a modern and low-maintenance living experience.

Conveniently situated on the ground floor, you'll find a well-appointed guest toilet, providing ease and comfort for your visitors.

Making your way upstairs, you'll be greeted by a cozy pyjama lounge, offering a versatile space that could be utilized as a study, entertainment area, or simply a place to unwind. This lounge provides access to three generously sized ensuite bedrooms, ensuring ample privacy and convenience for the entire family. Each bedroom comes with its own well-maintained ensuite, ensuring every member of the household enjoys their own personal sanctuary.